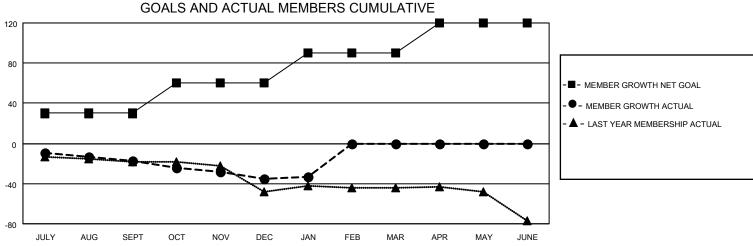

## MONTHLY MEMBERSHIP PROGRESS REPORT

| LOCATION MINNESOTA |               |             | District 5M 4 |                       | Results as of: 1/31/2021  |                         |                                                    |  |
|--------------------|---------------|-------------|---------------|-----------------------|---------------------------|-------------------------|----------------------------------------------------|--|
|                    | Club          | )S          |               | Members               |                           |                         |                                                    |  |
|                    | RESULTS FOR   | R 2020-2021 |               | RESULTS FOR 2020-2021 |                           |                         |                                                    |  |
| QUARTER            | NEW CLUB GOAL | NEW CLUBS   | DROPPED CLUBS | QUARTER N             | MEMBER GROWTH NET<br>GOAL | MEMBER GROWTH<br>ACTUAL | DROPPED<br>MEMBERS ACTUAL<br>(including transfers) |  |
| JULY/AUG/SEPT      | 0             | 0           | 0             | JULY/AUG/SEP          | т 30                      | 11                      | 26                                                 |  |
| OCT/NOV/DEC        | 0             | 0           | 0             | OCT/NOV/DEC           | 30                        | 21                      | 38                                                 |  |
| JAN/FEB/MAR        | 1             | 0           | 0             | JAN/FEB/MAR           | 30                        | 15                      | 11                                                 |  |
| APR/MAY/JUNE       | 0             | 0           | 0             | APR/MAY/JUNE          | 30                        | 0                       | 0                                                  |  |
| 1                  | GOALS         | AND ACTUA   | L NEW CLUBS C | UMULATIVE             |                           |                         |                                                    |  |
| 0.8                |               |             |               |                       |                           | -■- CURRENT YEAR GO     | DALS FOR NEW CLUBS                                 |  |